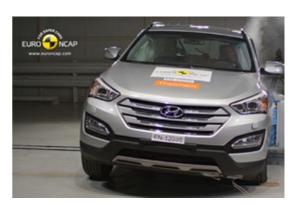

# Safety ratings

| NCAP rating    | ****            |
|----------------|-----------------|
| Adult          | 96%             |
| Children       | 89%             |
| Pedestrian     | 71%             |
| Safety systems | 86%             |
| Overall rating | 89%             |
| Video          | see crash video |