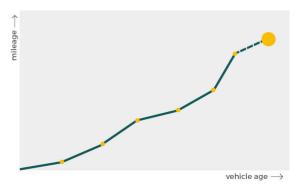

## Mileage check

| Odometer                   | In miles   |
|----------------------------|------------|
| Mileage registrations      | 9          |
| First mileage registration | 2017-03-03 |
| Last registration          | 2024-04-15 |
| Complete history           | See info   |

| Registration #1 | 2017-03-03 | 29 mi      |
|-----------------|------------|------------|
| Registration #2 | 2020-02-15 | 26.190 mi  |
| Registration #3 | 2021-03-20 | 30.170 mi  |
| Registration #4 |            | 11.777 esi |
| Registration #5 |            | 11.777 mi  |
| Registration #6 |            | 11.777 esi |
| Registration #7 |            | 11.777 mi  |
| Registration #8 |            | 11.777 esi |
| Registration #9 |            | 11.777 mi  |