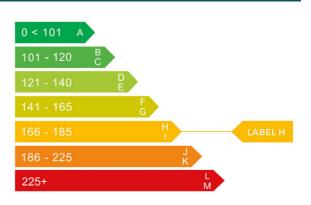

### Engine & fuel consumption

| Power                   | 197 BHP             |
|-------------------------|---------------------|
| Max. torque             | 440 Nm at 2.750 rpm |
| Engine capacity         | 2.199 сс            |
| Cylinders               | 4                   |
| Fuel type               | Diesel              |
| Consumption city        | 36.2 mpg            |
| Consumption extra urban | 47.9 mpg            |
| Consumption combined    | 42.8 mpg            |
| CO2 emission            | 174 g/km            |
| CO2 label               | Н                   |

## Tax calculation

| Vehicle class                           | 49         |
|-----------------------------------------|------------|
| Band                                    | н          |
| Single payment (12 months)              | £ 290,00,- |
| Single six month payment                | £ 159,50,- |
| Total payable by 12 monthly instalments | £ 304,50,- |