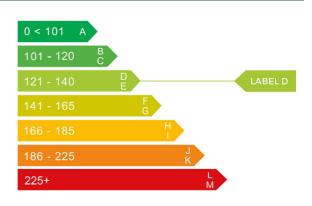

## Engine & fuel consumption

| Power                   | 235 BHP             |  |
|-------------------------|---------------------|--|
| Max. torque             | 480 Nm at 2.250 rpm |  |
| Engine capacity         | 1.969 сс            |  |
| Cylinders               | 4                   |  |
| Fuel type               | Diesel              |  |
| Consumption city        | 49.6 mpg            |  |
| Consumption extra urban | 65.7 mpg            |  |
| Consumption combined    | 58.9 mpg            |  |
| CO2 emission            | 127 g/km            |  |
| CO2 label               | D                   |  |