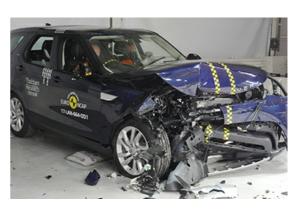

# Safety ratings

| NCAP rating    | ****            |
|----------------|-----------------|
| Adult          | 90%             |
| Children       | 80%             |
| Pedestrian     | 75%             |
| Safety systems | 73%             |
| Overall rating | 81%             |
| Video          | see crash video |