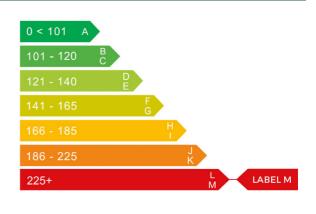

### Engine & fuel consumption

| Power                   | 172 BHP             |
|-------------------------|---------------------|
| Max. torque             | 403 Nm at 2.000 rpm |
| Engine capacity         | 2.488 cc            |
| Cylinders               | 4                   |
| Fuel type               | Diesel              |
| Consumption city        | 24.6 mpg            |
| Consumption extra urban | 37.2 mpg            |
| Consumption combined    | 31.4 mpg            |
| CO2 emission            | 264 g/km            |
| CO2 label               | М                   |