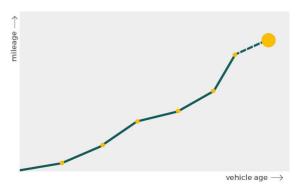

# Mileage check

| Odometer                   | In miles        |
|----------------------------|-----------------|
| Mileage registrations      | 14              |
| First mileage registration | 2006-12-31      |
| Last registration          | 2022-11-23      |
| Complete history           | <u>See info</u> |

| Registration #1                      | 2006-12-31 | 29 mi                                            |
|--------------------------------------|------------|--------------------------------------------------|
| Registration #2                      | 2015-06-30 | 95.398 mi                                        |
| Registration #3                      | 2015-07-03 | 95.398 mi                                        |
| Registration #4                      | 2016-07-04 | 101.714 mi                                       |
| Registration #5                      | 2016-07-07 | 101.714 mi                                       |
| Registration #6                      | 2017-12-27 | 111.682 mi                                       |
| Registration #7                      | 2018-12-18 | 115.193 mi                                       |
| Registration #8                      |            | 11.777 esi                                       |
| Registration #9                      |            |                                                  |
|                                      |            |                                                  |
| Registration #10                     |            | 11.000 est                                       |
| Registration #10<br>Registration #11 |            | 0.100 es                                         |
| -                                    |            | 0.000 est<br>0.000 est<br>0.000 est              |
| Registration #11                     |            | 0.000 est<br>0.000 est<br>0.000 est<br>0.000 est |