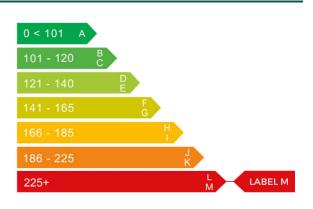

## Engine & fuel consumption

| Power                   | 174 BHP             |
|-------------------------|---------------------|
| Max. torque             | 390 Nm at 2.000 rpm |
| Engine capacity         | 2.926 cc            |
| Cylinders               | 6                   |
| Fuel type               | Diesel              |
| Consumption city        | 19.6 mpg            |
| Consumption extra urban | 30.1 mpg            |
| Consumption combined    | 25.0 mpg            |
| CO2 emission            | 299 g/km            |
| CO2 label               | Μ                   |