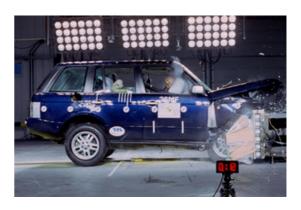

More info  $\rightarrow$ 

Safety ratings

NCAP rating

Video

\*\*\*\*

<u>see crash video</u>

| Dimensions & weight                                    |                          |
|--------------------------------------------------------|--------------------------|
| Width                                                  | 2191 mm                  |
| Height                                                 | 1863 mm                  |
| Length                                                 | 4950 mm                  |
| Wheel base                                             | 2880 mm                  |
| Max. allowed weight                                    | 3050 kg                  |
|                                                        |                          |
| Additional information                                 |                          |
| Additional information Fuel tank capacity              | 90 I                     |
|                                                        | 90 l<br>Direct Injection |
| Fuel tank capacity                                     |                          |
| Fuel tank capacity<br>Fuel delivery                    | Direct Injection         |
| Fuel tank capacity<br>Fuel delivery<br>Number of doors | Direct Injection<br>5    |