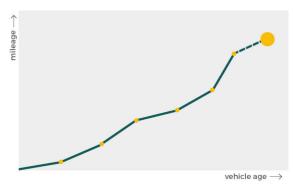

# Mileage check

| Odometer                   | In miles   |
|----------------------------|------------|
| Mileage registrations      | 17         |
| First mileage registration | 2005-02-18 |
| Last registration          | 2020-09-16 |
| Complete history           | See info   |

| Registration #1   2005-02-18   21 mi     Registration #2   2008-07-28   29.565 mi     Registration #3   2009-08-25   37.056 mi     Registration #4   2010-07-30   42.239 mi     Registration #5   2010-07-30   42.239 mi     Registration #6   2011-07-29   47.050 mi     Registration #6   2012-07-27   51.969 mi     Registration #8   2013-08-13   57.607 mi     Registration #10   57.607 mi   50.500 mi     Registration #10   57.607 mi   50.500 mi     Registration #11   57.607 mi   50.500 mi     Registration #10   57.607 mi   50.500 mi     Registration #10   50.500 mi   50.500 mi     Registration #11   50.500 mi   50.500 mi     Registration #12   50.500 mi   50.500 mi     Registration #13   50.500 mi   50.500 mi                                                                                                                                                                                                                                                                                                                                                                                                                                                                                                                                                                                                                                                                                                                                                                                                                                                                                                                                                                                                         |                  |            |            |
|----------------------------------------------------------------------------------------------------------------------------------------------------------------------------------------------------------------------------------------------------------------------------------------------------------------------------------------------------------------------------------------------------------------------------------------------------------------------------------------------------------------------------------------------------------------------------------------------------------------------------------------------------------------------------------------------------------------------------------------------------------------------------------------------------------------------------------------------------------------------------------------------------------------------------------------------------------------------------------------------------------------------------------------------------------------------------------------------------------------------------------------------------------------------------------------------------------------------------------------------------------------------------------------------------------------------------------------------------------------------------------------------------------------------------------------------------------------------------------------------------------------------------------------------------------------------------------------------------------------------------------------------------------------------------------------------------------------------------------------------------------------------------------------------------------------------------------------------------------------------------------------|------------------|------------|------------|
| Registration #3 2009-08-25 37.056 mi   Registration #4 2010-07-30 42.239 mi   Registration #5 2010-07-30 42.239 mi   Registration #6 2011-07-29 47.050 mi   Registration #6 2012-07-27 51.969 mi   Registration #8 2013-08-13 57.607 mi   Registration #9 2014-08-23 64.172 mi   Registration #10 Image: Stration #10 Image: Stration #10   Registration #11 Image: Stration #11 Image: Stration #11   Registration #11 Image: Stration #12 Image: Stration #12   Registration #13 Image: Stration #14 Image: Stration #15   Registration #14 Image: Stration #16 Image: Stration #16                                                                                                                                                                                                                                                                                                                                                                                                                                                                                                                                                                                                                                                                                                                                                                                                                                                                                                                                                                                                                                                                                                                                                                                                                                                                                                  | Registration #1  | 2005-02-18 | 21 mi      |
| Registration #4 2010-07-30 42.239 mi   Registration #5 2010-07-30 42.239 mi   Registration #6 2011-07-29 47.050 mi   Registration #7 2012-07-27 51.969 mi   Registration #8 2013-08-13 57.607 mi   Registration #9 2014-08-23 64.172 mi   Registration #10 Image: Stration #10 Image: Stration #10   Registration #12 Image: Stration #12 Image: Stration #12   Registration #14 Image: Stration #14 Image: Stration #15   Registration #16 Image: Stration #16 Image: Stration #16                                                                                                                                                                                                                                                                                                                                                                                                                                                                                                                                                                                                                                                                                                                                                                                                                                                                                                                                                                                                                                                                                                                                                                                                                                                                                                                                                                                                    | Registration #2  | 2008-07-28 | 29.565 mi  |
| Registration #5 2010-07-30 42.239 mi   Registration #6 2011-07-29 47.050 mi   Registration #7 2012-07-27 51.969 mi   Registration #8 2013-08-13 57.607 mi   Registration #9 2014-08-23 64.172 mi   Registration #10 10 10   Registration #11 10 10   Registration #12 10 10   Registration #13 10 10   Registration #14 10 10   Registration #15 10 10   Registration #16 10 10   Registration #16 10 10   Registration #15 10 10   Registration #16 <td< th=""><th>Registration #3</th><th>2009-08-25</th><th>37.056 mi</th></td<>                                                                                                                                                                                                                                                                                                                                                                                                                                                                                                                                                                                                                                                                                                                                                                                                                                                                                                                                                                                                                                                                                                                                            | Registration #3  | 2009-08-25 | 37.056 mi  |
| Registration #6 2011-07-29 47.050 mi   Registration #7 2012-07-27 51.969 mi   Registration #8 2013-08-13 57.607 mi   Registration #9 2014-08-23 64.172 mi   Registration #10 1000000000000000000000000000000000000                                                                                                                                                                                                                                                                                                                                                                                                                                                                                                                                                                                                                                                                                                                                                                                                                                                                                                                                                                                                                                                                                                                                                                                                                                                                                                                                                                                                                                                                                                                                                                                                                                                                     | Registration #4  | 2010-07-30 | 42.239 mi  |
| Registration #7 2012-07-27 51.969 mi   Registration #8 2013-08-13 57.607 mi   Registration #9 2014-08-23 64.172 mi   Registration #10 Image: Comparison of the state of the stat | Registration #5  | 2010-07-30 | 42.239 mi  |
| Registration #82013-08-1357.607 miRegistration #92014-08-2364.172 miRegistration #10Registration #11Registration #12Registration #13Registration #14Registration #15Registration #16                                                                                                                                                                                                                                                                                                                                                                                                                                                                                                                                                                                                                                                                                                                                                                                                                                                                                                                                                                                                                                                                                                                                                                                                                                                                                                                                                                                                                                                                                                                                                                                                                                                                                                   | Registration #6  | 2011-07-29 | 47.050 mi  |
| Registration #92014-08-2364.172 miRegistration #10ControlControlRegistration #11ControlControlRegistration #12ControlControlRegistration #13ControlControlRegistration #14ControlControlRegistration #15ControlControlRegistration #16ControlControl                                                                                                                                                                                                                                                                                                                                                                                                                                                                                                                                                                                                                                                                                                                                                                                                                                                                                                                                                                                                                                                                                                                                                                                                                                                                                                                                                                                                                                                                                                                                                                                                                                   | Registration #7  | 2012-07-27 | 51.969 mi  |
| Registration #10Registration #11Registration #12Registration #13Registration #14Registration #15Registration #16                                                                                                                                                                                                                                                                                                                                                                                                                                                                                                                                                                                                                                                                                                                                                                                                                                                                                                                                                                                                                                                                                                                                                                                                                                                                                                                                                                                                                                                                                                                                                                                                                                                                                                                                                                       | Registration #8  | 2013-08-13 | 57.607 mi  |
| Registration #11   Registration #12   Registration #13   Registration #14   Registration #15   Registration #16                                                                                                                                                                                                                                                                                                                                                                                                                                                                                                                                                                                                                                                                                                                                                                                                                                                                                                                                                                                                                                                                                                                                                                                                                                                                                                                                                                                                                                                                                                                                                                                                                                                                                                                                                                        | Registration #9  | 2014-08-23 | 64.172 mi  |
| Registration #12Registration #13Registration #14Registration #15Registration #16                                                                                                                                                                                                                                                                                                                                                                                                                                                                                                                                                                                                                                                                                                                                                                                                                                                                                                                                                                                                                                                                                                                                                                                                                                                                                                                                                                                                                                                                                                                                                                                                                                                                                                                                                                                                       | Registration #10 |            | 11.777 esi |
| Registration #13   Registration #14   Registration #15   Registration #16                                                                                                                                                                                                                                                                                                                                                                                                                                                                                                                                                                                                                                                                                                                                                                                                                                                                                                                                                                                                                                                                                                                                                                                                                                                                                                                                                                                                                                                                                                                                                                                                                                                                                                                                                                                                              | Registration #11 |            | 11.777 mi  |
| Registration #14<br>Registration #15<br>Registration #16                                                                                                                                                                                                                                                                                                                                                                                                                                                                                                                                                                                                                                                                                                                                                                                                                                                                                                                                                                                                                                                                                                                                                                                                                                                                                                                                                                                                                                                                                                                                                                                                                                                                                                                                                                                                                               | Registration #12 |            | 11.777 esi |
| Registration #15   Registration #16                                                                                                                                                                                                                                                                                                                                                                                                                                                                                                                                                                                                                                                                                                                                                                                                                                                                                                                                                                                                                                                                                                                                                                                                                                                                                                                                                                                                                                                                                                                                                                                                                                                                                                                                                                                                                                                    | Registration #13 |            | 11.777 mi  |
| Registration #16                                                                                                                                                                                                                                                                                                                                                                                                                                                                                                                                                                                                                                                                                                                                                                                                                                                                                                                                                                                                                                                                                                                                                                                                                                                                                                                                                                                                                                                                                                                                                                                                                                                                                                                                                                                                                                                                       | Registration #14 |            | 11.777 esi |
|                                                                                                                                                                                                                                                                                                                                                                                                                                                                                                                                                                                                                                                                                                                                                                                                                                                                                                                                                                                                                                                                                                                                                                                                                                                                                                                                                                                                                                                                                                                                                                                                                                                                                                                                                                                                                                                                                        | Registration #15 |            | 11.777 est |
| Registration #17                                                                                                                                                                                                                                                                                                                                                                                                                                                                                                                                                                                                                                                                                                                                                                                                                                                                                                                                                                                                                                                                                                                                                                                                                                                                                                                                                                                                                                                                                                                                                                                                                                                                                                                                                                                                                                                                       | Registration #16 |            | 11.117 esi |
|                                                                                                                                                                                                                                                                                                                                                                                                                                                                                                                                                                                                                                                                                                                                                                                                                                                                                                                                                                                                                                                                                                                                                                                                                                                                                                                                                                                                                                                                                                                                                                                                                                                                                                                                                                                                                                                                                        | Registration #17 |            | 11.777 mi  |