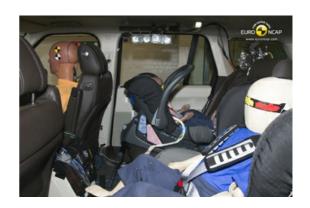

## Safety ratings

| NCAP rating    | ****            |
|----------------|-----------------|
| Adult          | 91%             |
| Children       | 84%             |
| Pedestrian     | 63%             |
| Safety systems | 86%             |
| Overall rating | 84%             |
| Video          | see crash video |