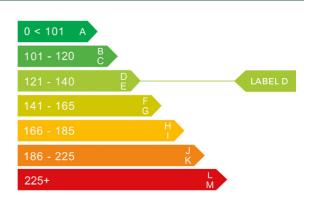

## Engine & fuel consumption

| Power                   | 113 BHP             |
|-------------------------|---------------------|
| Max. torque             | 190 Nm at 2.000 rpm |
| Engine capacity         | 1.197 cc            |
| Cylinders               | 4                   |
| Fuel type               | Petrol              |
| Consumption city        | 39.8 mpg            |
| Consumption extra urban | 57.6 mpg            |
| Consumption combined    | 49.6 mpg            |
| CO2 emission            | 128 g/km            |
| CO2 label               | D                   |