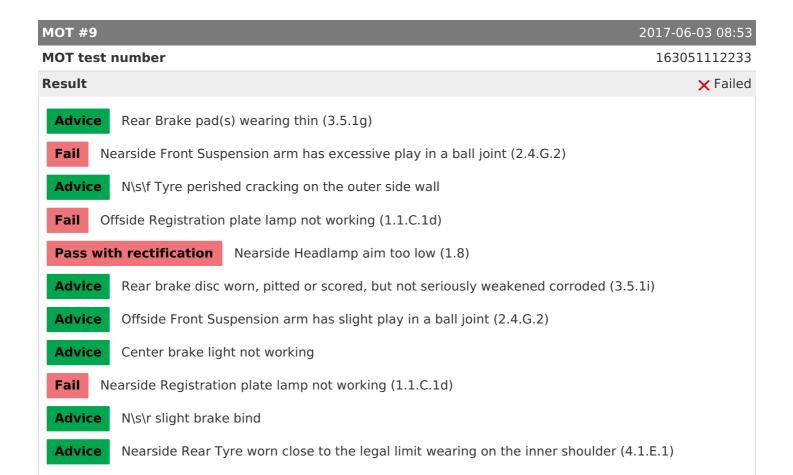

Fail

Offside Front Position lamp not working (4.2.1 (a))

Fail

Offside Front Suspension arm ball joint excessively worn (5.3.4 (a) (i))

Fail

Offside Headlamp not working on dipped beam (4.1.1 (a) (ii))

| MOT #10  |                                                                                | 2017-06-06 11:12 |
|----------|--------------------------------------------------------------------------------|------------------|
| MOT test | number                                                                         | 113260876400     |
| Result   |                                                                                | <b>✓</b> Passed  |
| Advice   | Rear brake disc worn, pitted or scored, but not seriously weakened corroded (3 | 3.5.1i)          |
| Advice   | Offside Front Suspension arm has slight play in a ball joint (2.4.G.2)         |                  |
| Advice   | Center brake light not working                                                 |                  |
| Advice   | N\s\r slight brake bind                                                        |                  |
| Advice   | Rear Brake pad(s) wearing thin (3.5.1g)                                        |                  |
| Advice   | Nearside Rear Tyre worn close to the legal limit wearing on the inner shoulder | (4.1.E.1)        |
| Advice   | N\s\f Tyre perished cracking on the outer side wall                            |                  |