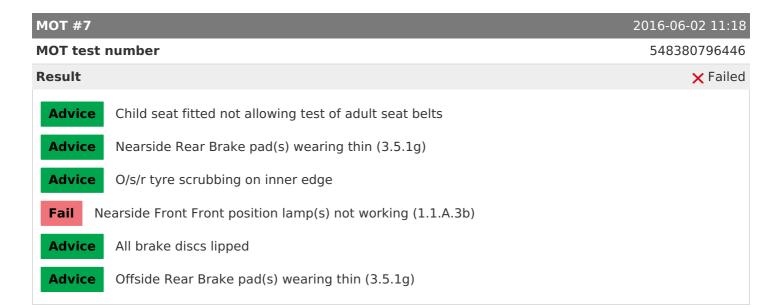

CarCheck.co.uk page 7/17

report date: 2024-03-29

| MOT #8   |                                                         | 2016-06-02 13:11 |
|----------|---------------------------------------------------------|------------------|
| MOT test | number                                                  | 188515133212     |
| Result   |                                                         | ✓ Passed         |
| Advice   | Offside Rear Brake pad(s) wearing thin (3.5.1g)         |                  |
| Advice   | Child seat fitted not allowing test of adult seat belts |                  |
| Advice   | O/s/r tyre scrubbing on inner edge                      |                  |
| Advice   | Nearside Rear Brake pad(s) wearing thin (3.5.1g)        |                  |
| Advice   | All brake discs lipped                                  |                  |