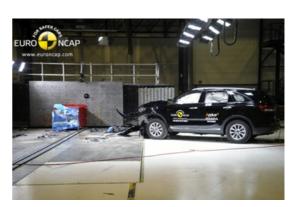

## Safety ratings

| NCAP rating    | ****            |
|----------------|-----------------|
| Adult          | 90%             |
| Children       | 83%             |
| Pedestrian     | 67%             |
| Safety systems | 71%             |
| Overall rating | 80%             |
| Video          | see crash video |