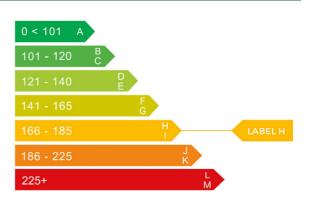

## Engine & fuel consumption

| Power                   | 197 BHP             |
|-------------------------|---------------------|
| Max. torque             | 441 Nm at 1.750 rpm |
| Engine capacity         | 2.199 сс            |
| Cylinders               | 4                   |
| Fuel type               | Diesel              |
| Consumption city        | 38.7 mpg            |
| Consumption extra urban | 47.1 mpg            |
| Consumption combined    | 43.5 mpg            |
| CO2 emission            | 170 g/km            |
| CO2 label               | Н                   |