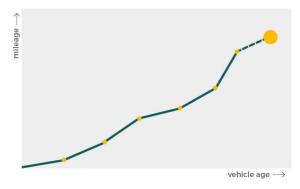

## Mileage check

| Odometer                   | In miles   |
|----------------------------|------------|
| Mileage registrations      | 5          |
| First mileage registration | 2018-03-19 |
| Last registration          | 2021-03-24 |
| Complete history           | See info   |

| Registration #1 | 2018-03-19 | 15 mi      |
|-----------------|------------|------------|
| Registration #2 | 2021-03-24 | 26.744 mi  |
| Registration #3 |            | 11.777 esi |
| Registration #4 |            | 11.777 est |
| Registration #5 |            | 11.117 mi  |