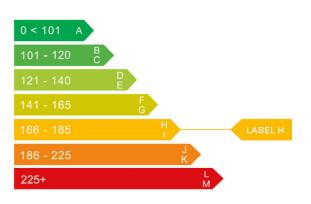

# Engine & fuel consumption

| Power                   | 114 BHP             |
|-------------------------|---------------------|
| Max. torque             | 155 Nm at 4.000 rpm |
| Engine capacity         | 1.699 cc            |
| Cylinders               | 4                   |
| Fuel type               | Petrol              |
| Consumption city        | 31.4 mpg            |
| Consumption extra urban | 47.1 mpg            |
| Consumption combined    | 39.8 mpg            |
| CO2 emission            | 175 g/km            |
| CO2 label               | Н                   |