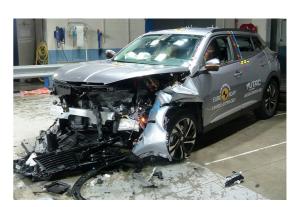

# Safety ratings

| NCAP rating    | ****            |
|----------------|-----------------|
| Adult          | 93%             |
| Children       | 84%             |
| Pedestrian     | 73%             |
| Safety systems | 73%             |
| Overall rating | 83%             |
| Video          | see crash video |