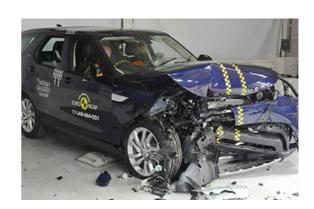

## Safety ratings

| NCAP rating    | ****            |
|----------------|-----------------|
| Adult          | 90%             |
| Children       | 80%             |
| Pedestrian     | 75%             |
| Safety systems | 73%             |
| Overall rating | 81%             |
| Video          | see crash video |