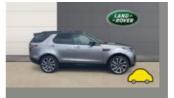

# General informationMakeLAND ROVERModelDISCOVERY HSE SD6 AUTO SD6 HSEColour-Year of manufacture-Top speed130 mphGearbox8 speed automatic