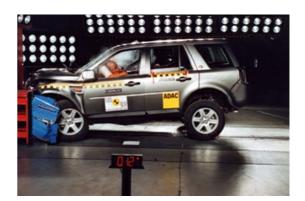

# Safety ratings

| NCAP rating | **** |
|-------------|------|
|             |      |

**Video** <u>see crash video</u>