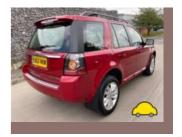

### General information

| Make                | LAND ROVER               |
|---------------------|--------------------------|
| Model               | FREELANDER XS TD4 TD4 XS |
| Colour              | -                        |
| Year of manufacture | -                        |
| Top speed           | 112 mph                  |
| 0 - 60 mph          | 10.9 seconds             |
| Gearbox             | 6 speed Manual           |