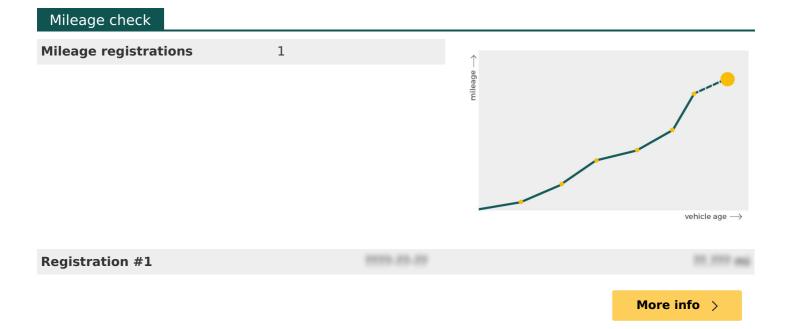

## Owner history

For how long did the current and previous owner(s) have this VAUXHALL? How many owners did this VAUXHALL have? Check it in the premium report and see all owner registrations. Download the full report <u>here</u>.

| **********                                                                                                                                                                                                                                                                                                                                                                                                                                                                                                                                                                                                                                                                                                                                                                                                                                                                                                                                                                                      |             |
|-------------------------------------------------------------------------------------------------------------------------------------------------------------------------------------------------------------------------------------------------------------------------------------------------------------------------------------------------------------------------------------------------------------------------------------------------------------------------------------------------------------------------------------------------------------------------------------------------------------------------------------------------------------------------------------------------------------------------------------------------------------------------------------------------------------------------------------------------------------------------------------------------------------------------------------------------------------------------------------------------|-------------|
| ********                                                                                                                                                                                                                                                                                                                                                                                                                                                                                                                                                                                                                                                                                                                                                                                                                                                                                                                                                                                        |             |
|                                                                                                                                                                                                                                                                                                                                                                                                                                                                                                                                                                                                                                                                                                                                                                                                                                                                                                                                                                                                 |             |
|                                                                                                                                                                                                                                                                                                                                                                                                                                                                                                                                                                                                                                                                                                                                                                                                                                                                                                                                                                                                 |             |
| ***********                                                                                                                                                                                                                                                                                                                                                                                                                                                                                                                                                                                                                                                                                                                                                                                                                                                                                                                                                                                     |             |
| ANALY AND A ANALY |             |
|                                                                                                                                                                                                                                                                                                                                                                                                                                                                                                                                                                                                                                                                                                                                                                                                                                                                                                                                                                                                 |             |
|                                                                                                                                                                                                                                                                                                                                                                                                                                                                                                                                                                                                                                                                                                                                                                                                                                                                                                                                                                                                 | More info > |
| Plate changes                                                                                                                                                                                                                                                                                                                                                                                                                                                                                                                                                                                                                                                                                                                                                                                                                                                                                                                                                                                   |             |
| See in this check if this VAUXHALL had different number plates.                                                                                                                                                                                                                                                                                                                                                                                                                                                                                                                                                                                                                                                                                                                                                                                                                                                                                                                                 |             |
| Number of plates                                                                                                                                                                                                                                                                                                                                                                                                                                                                                                                                                                                                                                                                                                                                                                                                                                                                                                                                                                                | ,           |
| Carrent registration                                                                                                                                                                                                                                                                                                                                                                                                                                                                                                                                                                                                                                                                                                                                                                                                                                                                                                                                                                            |             |
| Plate since                                                                                                                                                                                                                                                                                                                                                                                                                                                                                                                                                                                                                                                                                                                                                                                                                                                                                                                                                                                     |             |
| Current registration                                                                                                                                                                                                                                                                                                                                                                                                                                                                                                                                                                                                                                                                                                                                                                                                                                                                                                                                                                            |             |
| Plate since                                                                                                                                                                                                                                                                                                                                                                                                                                                                                                                                                                                                                                                                                                                                                                                                                                                                                                                                                                                     |             |
|                                                                                                                                                                                                                                                                                                                                                                                                                                                                                                                                                                                                                                                                                                                                                                                                                                                                                                                                                                                                 | More info > |