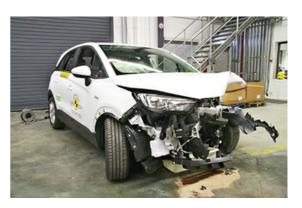

# Safety ratings

| NCAP rating    | ****            |
|----------------|-----------------|
| Adult          | 85%             |
| Children       | 84%             |
| Pedestrian     | 62%             |
| Safety systems | 57%             |
| Overall rating | 75%             |
| Video          | see crash video |