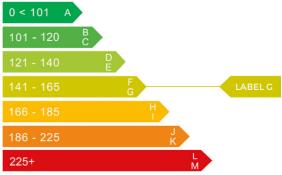

# Engine & fuel consumption

| Power                   | 121 BHP             | 0 < 101 A                           |
|-------------------------|---------------------|-------------------------------------|
| Max. torque             | 128 Nm at 2.800 rpm | 101 - 120 <sup>B</sup> <sub>C</sub> |
| Engine capacity         | 1.497 cc            | 121 - 140                           |
| Cylinders               | 4                   | 141 - 165                           |
| Fuel type               | Petrol              | 166 - 185                           |
| Consumption city        | 32.8 mpg            | 186 - 225                           |
| Consumption extra urban | 51.4 mpg            | 225+                                |
| Consumption combined    | 42.8 mpg            |                                     |
| CO2 emission            | 160 g/km            |                                     |
| CO2 label               | G                   |                                     |