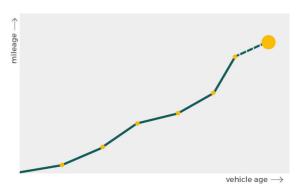

# Mileage check

| Odometer                   | In miles        |
|----------------------------|-----------------|
| Mileage registrations      | 22              |
| First mileage registration | 2002-07-07      |
| Last registration          | 2023-10-27      |
| Complete history           | <u>See info</u> |

| Registration #1  | 2002-07-07 | 18 mi      |
|------------------|------------|------------|
| Registration #2  | 2005-07-04 | 17.062 mi  |
| Registration #3  | 2006-06-26 | 18.000 mi  |
| Registration #4  | 2007-06-27 | 18.973 mi  |
| Registration #5  | 2008-06-26 | 19.917 mi  |
| Registration #6  | 2009-06-23 | 20.725 mi  |
| Registration #7  | 2010-07-06 | 21.518 mi  |
| Registration #8  | 2011-06-22 | 22.207 mi  |
| Registration #9  | 2012-07-03 | 23.418 mi  |
| Registration #10 | 2013-06-26 | 25.649 mi  |
| Registration #11 | 2014-06-20 | 26.382 mi  |
| Registration #12 |            | 11.777 esi |
| Registration #13 |            | 11.777 esi |
| Registration #14 |            | 11.777 esi |
| Registration #15 |            | 11.777 esi |
| Registration #16 |            | 11.777 est |
| Registration #17 |            | 11.777 mi  |
| Registration #18 |            | 11.777 esi |
| Registration #19 |            | 11.777 mi  |
| Registration #20 |            | 01.777 est |
| Registration #21 |            | 11.777 mi  |
| Registration #22 |            | 11.117 mi  |