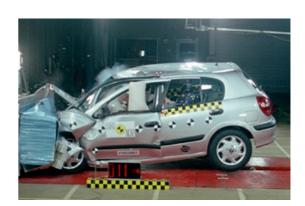

# Safety ratings

**NCAP** rating

Video

see crash video

| Dimensions & weight             |                       |
|---------------------------------|-----------------------|
| Width                           | 1706 mm               |
| Height                          | 1448 mm               |
| Length                          | 4184 mm               |
| Wheel base                      | 2535 mm               |
| Kerb weight                     | 1190 kg               |
| Additional information          |                       |
| Fuel tank capacity              | 60 I                  |
| Fuel delivery                   | Multi-Point Injection |
| Number of doors                 | 5                     |
| Number of axles                 | 2                     |
| Engine number<br>CarCheck.co.uk | 156203 page 13/13     |