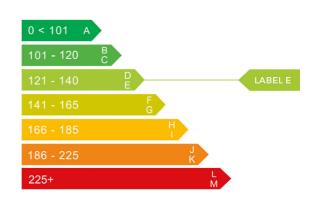

## Engine & fuel consumption

| Power                   | 89 BHP              |
|-------------------------|---------------------|
| Max. torque             | 200 Nm at 1.750 rpm |
| Engine capacity         | 1.461 cc            |
| Cylinders               | 4                   |
| Fuel type               | Diesel              |
| Consumption city        | 47.9 mpg            |
| Consumption extra urban | 64.2 mpg            |
| Consumption combined    | 57.7 mpg            |
| CO2 emission            | 133 g/km            |
| CO2 label               | E                   |