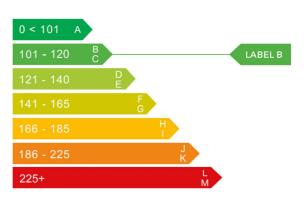

### Engine & fuel consumption

| Power                   | 110 BHP             |
|-------------------------|---------------------|
| Max. torque             | 205 Nm at 1.500 rpm |
| Engine capacity         | 1.200 cc            |
| Cylinders               | 3                   |
| Fuel type               | Petrol              |
| Consumption city        | 54.3 mpg            |
| Consumption extra urban | 76.4 mpg            |
| Consumption combined    | 65.7 mpg            |
| CO2 emission            | 103 g/km            |
| CO2 label               | В                   |