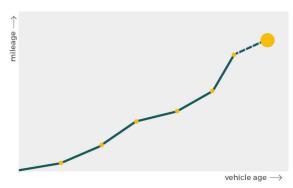

# Mileage check

| Odometer                   | In miles   |
|----------------------------|------------|
| Mileage registrations      | 23         |
| First mileage registration | 2004-03-30 |
| Last registration          | 2020-08-27 |
| Complete history           | See info   |

| Registration #2 2007-03-13 4.246 m   Registration #3 2008-03-10 5.320 m   Registration #4 2009-04-27 6.345 m   Registration #5 2010-05-06 20.017 m   Registration #6 2010-08-26 21.724 m   Registration #7 2011-08-09 26.116 m   Registration #8 2012-08-23 31.786 m   Registration #9 2012-08-24 31.789 m   Registration #10 2013-08-13 36.996 m   Registration #11 2014-08-21 43.637 m                                                                                                                                                                                                                                                                                                                                                                                                                                                                                                                                                                                                                                                                                                                                                                                                                                                                                                                                                                                                                                                                                                                                                                                                                                       |                  |            |            |
|--------------------------------------------------------------------------------------------------------------------------------------------------------------------------------------------------------------------------------------------------------------------------------------------------------------------------------------------------------------------------------------------------------------------------------------------------------------------------------------------------------------------------------------------------------------------------------------------------------------------------------------------------------------------------------------------------------------------------------------------------------------------------------------------------------------------------------------------------------------------------------------------------------------------------------------------------------------------------------------------------------------------------------------------------------------------------------------------------------------------------------------------------------------------------------------------------------------------------------------------------------------------------------------------------------------------------------------------------------------------------------------------------------------------------------------------------------------------------------------------------------------------------------------------------------------------------------------------------------------------------------|------------------|------------|------------|
| Registration #3 2008-03-10 5.320 m   Registration #4 2009-04-27 6.345 m   Registration #5 2010-05-06 20.017 m   Registration #6 2010-08-26 21.724 m   Registration #6 2012-08-26 21.724 m   Registration #7 2011-08-09 26.116 m   Registration #7 2012-08-23 31.786 m   Registration #8 2012-08-24 31.789 m   Registration #10 2013-08-13 36.996 m   Registration #10 2014-08-21 43.637 m   Registration #11 2014-08-21 43.637 m   Registration #12 2014-08-21 43.637 m   Registration #13 E E   Registration #14 E E   Registration #15 E E   Registration #16 E E   Registration #17 E E   Registration #18 E E   Registration #20 E E   Registration #21 E E   Registration #22 E E                                                                                                                                                                                                                                                                                                                                                                                                                                                                                                                                                                                                                                                                                                                                                                                                                                                                                                                                         | Registration #1  | 2004-03-30 | 20 mi      |
| Registration #4 2009-04-27 6.345 m   Registration #5 2010-05-06 20.017 m   Registration #6 2010-08-26 21.724 m   Registration #6 2010-08-26 21.724 m   Registration #7 2011-08-09 26.116 m   Registration #7 2012-08-23 31.786 m   Registration #8 2012-08-23 31.786 m   Registration #10 2013-08-13 36.996 m   Registration #10 2014-08-21 43.637 m   Registration #11 2014-08-21 43.637 m   Registration #12 2014-08-21 43.637 m   Registration #13 C C   Registration #14 C C   Registration #15 C C   Registration #16 C C   Registration #17 C C C   Registration #19 C C C   Registration #12 C C C   Registration #18 C C C   Registration #20 C C C   Registration #21 C C                                                                                                                                                                                                                                                                                                                                                                                                                                                                                                                                                                                                                                                                                                                                                                                                                                                                                                                                             | Registration #2  | 2007-03-13 | 4.246 mi   |
| Registration #5 2010-05-06 20.017 m   Registration #6 2010-08-26 21.724 m   Registration #7 2011-08-09 26.116 m   Registration #7 2012-08-23 31.786 m   Registration #8 2012-08-23 31.786 m   Registration #9 2012-08-24 31.789 m   Registration #10 2013-08-13 36.996 m   Registration #11 2014-08-21 43.637 m   Registration #12 2014-08-21 43.637 m   Registration #13 E E   Registration #14 E E   Registration #15 E E   Registration #16 E E   Registration #17 E E   Registration #18 E E   Registration #19 E E   Registration #20 E E   Registration #21 E E                                                                                                                                                                                                                                                                                                                                                                                                                                                                                                                                                                                                                                                                                                                                                                                                                                                                                                                                                                                                                                                          | Registration #3  | 2008-03-10 | 5.320 mi   |
| Registration #6 2010-08-26 21.724 m   Registration #7 2011-08-09 26.116 m   Registration #8 2012-08-23 31.786 m   Registration #9 2012-08-24 31.789 m   Registration #10 2013-08-13 36.996 m   Registration #10 2014-08-21 43.637 m   Registration #12 2014-08-21 43.637 m   Registration #13 Image: Control of the state of t | Registration #4  | 2009-04-27 | 6.345 mi   |
| Registration #7 2011-08-09 26.116 m   Registration #8 2012-08-23 31.786 m   Registration #9 2012-08-24 31.789 m   Registration #10 2013-08-13 36.996 m   Registration #11 2014-08-21 43.637 m   Registration #12 2014-08-21 43.637 m   Registration #13 2014-08-21 43.637 m   Registration #14 2014-08-21 43.637 m   Registration #15 2014-08-21 43.637 m   Registration #14 2014-08-21 43.637 m   Registration #15 2014-08-21 43.637 m   Registration #14 2014-08-21 43.637 m   Registration #15 2014-08-21 43.637 m   Registration #16 2014-08-21 20.200 m   Registration #17 2014-08-21 20.200 m   Registration #18 2014-08-21 20.200 m   Registration #20 2014-08-21 20.200 m   Registration #21 2014-08-21 20.200 m   Registration #22 2014-08-21 20.200 m                                                                                                                                                                                                                                                                                                                                                                                                                                                                                                                                                                                                                                                                                                                                                                                                                                                                | Registration #5  | 2010-05-06 | 20.017 mi  |
| Registration #8 2012-08-23 31.786 m   Registration #9 2012-08-24 31.786 m   Registration #10 2013-08-13 36.996 m   Registration #11 2014-08-21 43.637 m   Registration #12 2014-08-21 43.637 m   Registration #12 2014-08-21 43.637 m   Registration #13 8 8   Registration #14 1 1   Registration #15 1 1   Registration #16 1 1   Registration #17 1 1 1   Registration #18 1 1 1 1   Registration #19 1 1 1 1 1   Registration #20 1 1 1 1 1 1   Registration #21 1 1 1 1 1 1 1 1 1 1 1 1 1 1 1 1 1 1 1 1 1 1 1 1 1 1 1 1 1 1 1 1<                                                                                                                                                                                                                                                                                                                                                                                                                                                                                                                                                                                                                                                                                                                                                                                                                                                                                                                                                                                                                                                                                          | Registration #6  | 2010-08-26 | 21.724 mi  |
| Registration #9 2012-08-24 31.789 m   Registration #10 2013-08-13 36.996 m   Registration #11 2014-08-21 43.637 m   Registration #12 2014-08-21 43.637 m   Registration #13 2014-08-21 43.637 m   Registration #13 2014-08-21 43.637 m   Registration #14 2014-08-21 20.20 m   Registration #15 20.20 m 20.20 m   Registration #16 20.20 m 20.20 m   Registration #17 20.20 m 20.20 m   Registration #19 20.20 m 20.20 m   Registration #21 20.20 m 20.20 m   Registration #22 20.20 m 20.20 m                                                                                                                                                                                                                                                                                                                                                                                                                                                                                                                                                                                                                                                                                                                                                                                                                                                                                                                              | Registration #7  | 2011-08-09 | 26.116 mi  |
| Registration #10 2013-08-13 36.996 m   Registration #11 2014-08-21 43.637 m   Registration #12 2014-08-21 43.637 m   Registration #13 2014-08-21 43.637 m   Registration #14 2014-08-21 43.637 m   Registration #14 2014-08-21 43.637 m   Registration #14 2014-08-21 43.637 m   Registration #15 2014-08-21 43.637 m   Registration #16 2014-08-21 2014-08-21   Registration #16 2014-08-21 2014-08-21   Registration #17 2014-08-21 2014-08-21   Registration #18 2014-08-21 2014-08-21   Registration #20 2014-08-21 2014-08-21   Registration #21 2014-08-21 2014-08-21   Registration #22 2014-08-21 2014-08-21                                                                                                                                                                                                                                                                                                                                                                                                                                                                                                                                                                                                                                                                                                                                                                                                                                                                                                                                                                                                           | Registration #8  | 2012-08-23 | 31.786 mi  |
| Registration #112014-08-2143.637 mRegistration #122014-08-2143.637 mRegistration #132014-08-2143.637 mRegistration #1411Registration #1411Registration #1511Registration #1611Registration #1711Registration #1811Registration #1911Registration #2011Registration #2111Registration #2211                                                                                                                                                                                                                                                                                                                                                                                                                                                                                                                                                                                                                                                                                                                                                                                                                                                                                                                                                                                                                                                                                                                                                                                                                                                                                                                                     | Registration #9  | 2012-08-24 | 31.789 mi  |
| Registration #122014-08-2143.637 mRegistration #13                                                                                                                                                                                                                                                                                                                                                                                                                                                                                                                                                                                                                                                                                                                                                                                                                                                                                                                                                                                                                                                                                                                                                                                                                                                                                                                                                                                                                                                                                                                                                                             | Registration #10 | 2013-08-13 | 36.996 mi  |
| Registration #13<br>Registration #14<br>Registration #15<br>Registration #16<br>Registration #17<br>Registration #18<br>Registration #19<br>Registration #20<br>Registration #21                                                                                                                                                                                                                                                                                                                                                                                                                                                                                                                                                                                                                                                                                                                                                                                                                                                                                                                                                                                                                                                                                                                                                                                                                                                                                                                                                                                                                                               | Registration #11 | 2014-08-21 | 43.637 mi  |
| Registration #14Registration #15Registration #16Registration #17Registration #18Registration #19Registration #20Registration #21Registration #22                                                                                                                                                                                                                                                                                                                                                                                                                                                                                                                                                                                                                                                                                                                                                                                                                                                                                                                                                                                                                                                                                                                                                                                                                                                                                                                                                                                                                                                                               | Registration #12 | 2014-08-21 | 43.637 mi  |
| Registration #15Registration #16Registration #17Registration #18Registration #19Registration #20Registration #21Registration #22                                                                                                                                                                                                                                                                                                                                                                                                                                                                                                                                                                                                                                                                                                                                                                                                                                                                                                                                                                                                                                                                                                                                                                                                                                                                                                                                                                                                                                                                                               | Registration #13 |            | 11.117 esi |
| Registration #16Registration #17Registration #18Registration #19Registration #20Registration #21Registration #22                                                                                                                                                                                                                                                                                                                                                                                                                                                                                                                                                                                                                                                                                                                                                                                                                                                                                                                                                                                                                                                                                                                                                                                                                                                                                                                                                                                                                                                                                                               | Registration #14 |            | 11.777 esi |
| Registration #17   Registration #18   Registration #19   Registration #20   Registration #21   Registration #22                                                                                                                                                                                                                                                                                                                                                                                                                                                                                                                                                                                                                                                                                                                                                                                                                                                                                                                                                                                                                                                                                                                                                                                                                                                                                                                                                                                                                                                                                                                | Registration #15 |            | 11.777 esi |
| Registration #18<br>Registration #19<br>Registration #20<br>Registration #21<br>Registration #22                                                                                                                                                                                                                                                                                                                                                                                                                                                                                                                                                                                                                                                                                                                                                                                                                                                                                                                                                                                                                                                                                                                                                                                                                                                                                                                                                                                                                                                                                                                               | Registration #16 |            | 11.117 esi |
| Registration #19   Registration #20   Registration #21   Registration #22                                                                                                                                                                                                                                                                                                                                                                                                                                                                                                                                                                                                                                                                                                                                                                                                                                                                                                                                                                                                                                                                                                                                                                                                                                                                                                                                                                                                                                                                                                                                                      | Registration #17 |            | 11.222 esi |
| Registration #20<br>Registration #21<br>Registration #22                                                                                                                                                                                                                                                                                                                                                                                                                                                                                                                                                                                                                                                                                                                                                                                                                                                                                                                                                                                                                                                                                                                                                                                                                                                                                                                                                                                                                                                                                                                                                                       | Registration #18 |            | 11.117 esi |
| Registration #21<br>Registration #22                                                                                                                                                                                                                                                                                                                                                                                                                                                                                                                                                                                                                                                                                                                                                                                                                                                                                                                                                                                                                                                                                                                                                                                                                                                                                                                                                                                                                                                                                                                                                                                           | Registration #19 |            | 11.112 esi |
| Registration #22                                                                                                                                                                                                                                                                                                                                                                                                                                                                                                                                                                                                                                                                                                                                                                                                                                                                                                                                                                                                                                                                                                                                                                                                                                                                                                                                                                                                                                                                                                                                                                                                               | Registration #20 |            | 11.117 est |
|                                                                                                                                                                                                                                                                                                                                                                                                                                                                                                                                                                                                                                                                                                                                                                                                                                                                                                                                                                                                                                                                                                                                                                                                                                                                                                                                                                                                                                                                                                                                                                                                                                | Registration #21 |            | 11.117 esi |
| Registration #23                                                                                                                                                                                                                                                                                                                                                                                                                                                                                                                                                                                                                                                                                                                                                                                                                                                                                                                                                                                                                                                                                                                                                                                                                                                                                                                                                                                                                                                                                                                                                                                                               | Registration #22 |            | 11.117 esi |
|                                                                                                                                                                                                                                                                                                                                                                                                                                                                                                                                                                                                                                                                                                                                                                                                                                                                                                                                                                                                                                                                                                                                                                                                                                                                                                                                                                                                                                                                                                                                                                                                                                | Registration #23 |            | 11.777 esi |