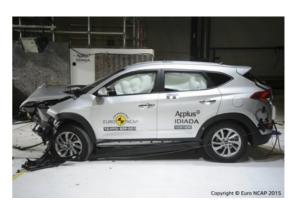

# Safety ratings

| NCAP rating    | ****            |
|----------------|-----------------|
| Adult          | 86%             |
| Children       | 85%             |
| Pedestrian     | 71%             |
| Safety systems | 71%             |
| Overall rating | 80%             |
| Video          | see crash video |