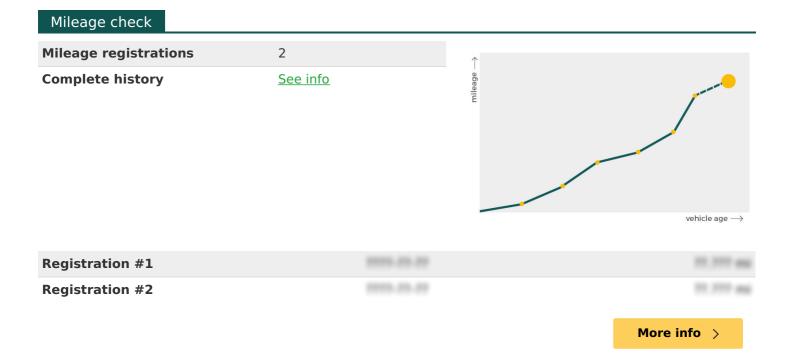

| ########                                                       |             |
|----------------------------------------------------------------|-------------|
|                                                                |             |
| *******                                                        |             |
| ******                                                         |             |
| **********                                                     |             |
| *******                                                        |             |
|                                                                | More info > |
| Plate changes                                                  |             |
| See in this check if this HYUNDAI had different number plates. |             |
| Number of plates                                               |             |
| Current registration                                           |             |
| Plate since                                                    |             |
| Current registration                                           |             |
| Plate since                                                    |             |