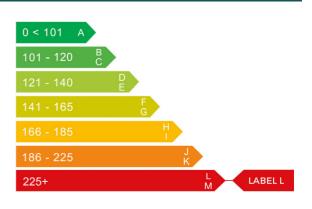

### General information

| Make V                | /OLVO             |
|-----------------------|-------------------|
| Model V               | /50 T5 SE V50     |
| Colour G              | Green             |
| Year of manufacture 2 | 2004              |
| Top speed 1           | L46 mph           |
| <b>0 - 60 mph</b> 6   | 5.8 seconds       |
| Gearbox 5             | 5 speed automatic |

OVO4 EEB