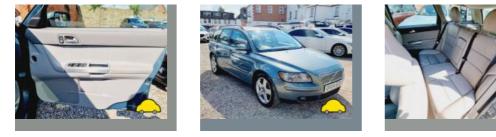

### General information

| Make V                | /OLVO             |
|-----------------------|-------------------|
| Model V               | /50 T5 SE V50     |
| Colour G              | Green             |
| Year of manufacture 2 | 2004              |
| Top speed 1           | L46 mph           |
| <b>0 - 60 mph</b> 6   | 5.8 seconds       |
| Gearbox 5             | 5 speed automatic |

OVO4 EEB