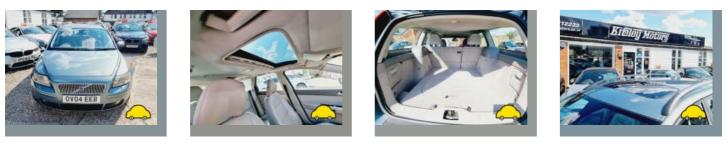

### General information

| Make V                | /OLVO             |
|-----------------------|-------------------|
| Model V               | /50 T5 SE V50     |
| Colour G              | Green             |
| Year of manufacture 2 | 2004              |
| Top speed 1           | L46 mph           |
| <b>0 - 60 mph</b> 6   | 5.8 seconds       |
| Gearbox 5             | 5 speed automatic |

OVO4 EEB