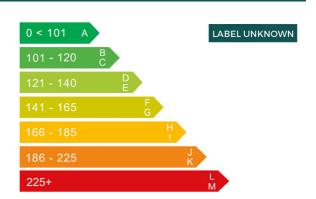

# Engine & fuel consumption

| Power                | 237 BHP             |
|----------------------|---------------------|
| Max. torque          | 500 Nm at 1.500 rpm |
| Cylinders            | 4                   |
| Fuel type            | Diesel              |
| Consumption combined | 38.7 mpg            |