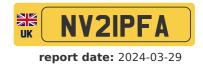

### General information

| Make                | VOLKSWAGEN                 |
|---------------------|----------------------------|
| Model               | TOUAREG V6 R-LINE TECH TDI |
| Colour              | Blue                       |
| Year of manufacture | 2021                       |
| Top speed           | 146 mph                    |
| Gearbox             | 8 speed automatic          |