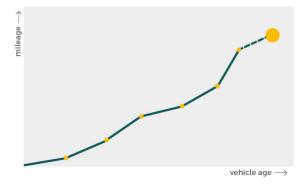

# Mileage check

| Mileage registrations4First mileage registration2021-04-21Last registration2024-04-19Complete historySee info | Odometer                   | In miles   |
|---------------------------------------------------------------------------------------------------------------|----------------------------|------------|
| Last registration 2024-04-19                                                                                  | Mileage registrations      | 4          |
| -                                                                                                             | First mileage registration | 2021-04-21 |
| Complete history   See info                                                                                   | Last registration          | 2024-04-19 |
|                                                                                                               | Complete history           | See info   |

| Registration #1 | 2021-04-21 | 15 mi      |
|-----------------|------------|------------|
| Registration #2 |            | 11.777 est |
| Registration #3 |            | 11.777 esi |
| Registration #4 |            | 11.319 est |