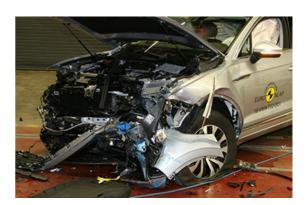

# Safety ratings

| NCAP rating    | ****                   |
|----------------|------------------------|
| Adult          | 89%                    |
| Children       | 86%                    |
| Pedestrian     | 72%                    |
| Safety systems | 81%                    |
| Overall rating | 83%                    |
| Video          | <u>see crash video</u> |