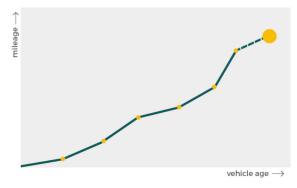

# Mileage check

| Mileage registrations      | 6          |
|----------------------------|------------|
| First mileage registration | 2018-04-30 |
| Last registration          | 2024-04-25 |
| Complete history           | See info   |

| Registration #1 | 2018-04-30 | 14 mi      |
|-----------------|------------|------------|
| Registration #2 | 2021-04-07 | 21.562 mi  |
| Registration #3 |            | 11.777 mi  |
| Registration #4 |            | 11.777 esi |
| Registration #5 |            | 11.777 mi  |
| Registration #6 |            | 11.117 esi |