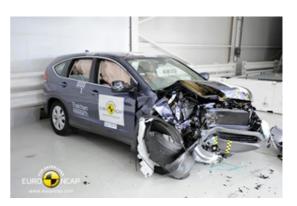

# Safety ratings

| NCAP rating    | ****            |
|----------------|-----------------|
| Adult          | 93%             |
| Children       | 74%             |
| Pedestrian     | 68%             |
| Safety systems | 66%             |
| Overall rating | 81%             |
| Video          | see crash video |