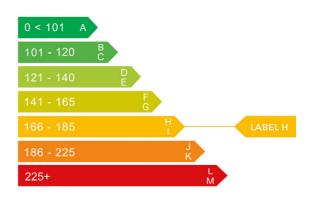

# Engine & fuel consumption

| Power                   | 153 BHP             |
|-------------------------|---------------------|
| Max. torque             | 192 Nm at 4.300 rpm |
| Engine capacity         | 1.997 cc            |
| Cylinders               | 4                   |
| Fuel type               | Petrol              |
| Consumption city        | 28.3 mpg            |
| Consumption extra urban | 47.1 mpg            |
| Consumption combined    | 37.7 mpg            |
| CO2 emission            | 175 g/km            |
| CO2 label               | Н                   |