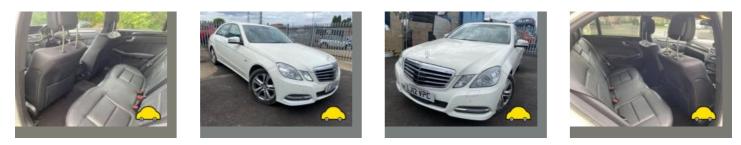

## General information

| Make                | MERCEDES |
|---------------------|----------|
| Model               | E        |
| Colour              | White    |
| Year of manufacture | 2012     |
| Gearbox             | -        |