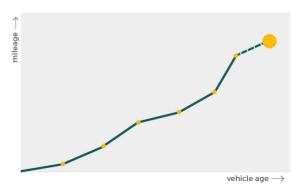

# Mileage check

| Odometer                   | In miles        |
|----------------------------|-----------------|
| Mileage registrations      | 13              |
| First mileage registration | 2012-04-01      |
| Last registration          | 2024-01-19      |
| Complete history           | <u>See info</u> |

| Registration #1  | 2012-04-01 | 26 mi      |
|------------------|------------|------------|
| Registration #2  | 2020-12-14 | 63.931 mi  |
| Registration #3  | 2020-12-15 | 63.931 mi  |
| Registration #4  | 2021-02-15 | 63.940 mi  |
| Registration #5  |            | 11.777 mi  |
| Registration #6  |            | 11.777 esi |
| Registration #7  |            | 11.777 mi  |
| Registration #8  |            | 11.777 esi |
| Registration #9  |            | 11.777 mi  |
| Registration #10 |            | 11.777 esi |
| Registration #11 |            | 11.777 mi  |
| Registration #12 |            | 11.777 est |
| Registration #13 |            | 11.777 esi |