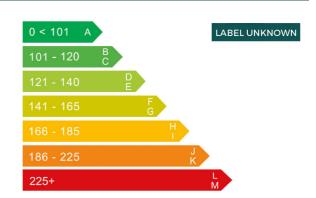

# Engine & fuel consumption

| Power                   | 122 BHP             |
|-------------------------|---------------------|
| Max. torque             | 360 Nm at 2.000 rpm |
| Cylinders               | 4                   |
| Fuel type               | Diesel              |
| Consumption city        | 20.8 mpg            |
| Consumption extra urban | 29.1 mpg            |
| Consumption combined    | 25.5 mpg            |