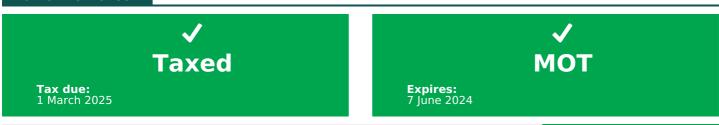

## Tax & MOT check

| Tax status       | Valid until 1 March |
|------------------|---------------------|
| Days left        | 306                 |
| MOT expiry date  | 7 June 2024         |
| Full MOT history | See MOT history     |