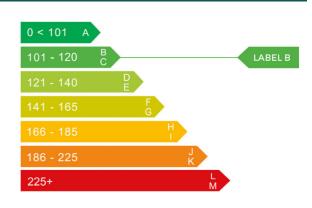

## Engine & fuel consumption

| Power                   | 81 BHP              |
|-------------------------|---------------------|
| Max. torque             | 118 Nm at 2.750 rpm |
| Engine capacity         | 1.200 cc            |
| Cylinders               | 3                   |
| Fuel type               | Petrol              |
| Consumption city        | 50.4 mpg            |
| Consumption extra urban | 68.9 mpg            |
| Consumption combined    | 61.4 mpg            |
| CO2 emission            | 107 g/km            |
| CO2 label               | В                   |