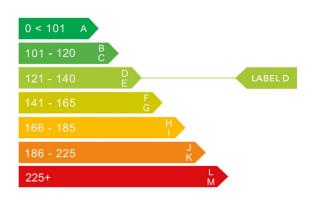

# Engine & fuel consumption

| Engine capacity | 2.487 сс          |
|-----------------|-------------------|
| Fuel type       | Hybrid / Electric |
| CO2 emission    | 126 g/km          |
| CO2 label       | D                 |