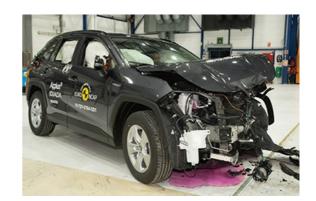

# Safety ratings

| NCAP rating    | ****            |
|----------------|-----------------|
| Adult          | 93%             |
| Children       | 87%             |
| Pedestrian     | 85%             |
| Safety systems | 77%             |
| Overall rating | 87%             |
| Video          | see crash video |