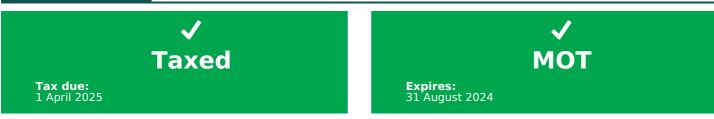

## Tax & MOT check

| Tax status       | Valid until 1 April |
|------------------|---------------------|
| Days left        | 336                 |
| MOT expiry date  | 31 August 2024      |
| Full MOT history | See MOT history     |