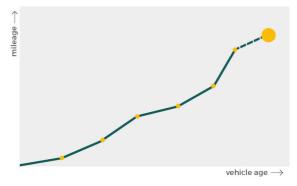

# Mileage check

| Odometer                   | In miles   |
|----------------------------|------------|
| Mileage registrations      | 6          |
| First mileage registration | 2019-09-30 |
| Last registration          | 2023-10-10 |
| Complete history           | See info   |
|                            |            |

| Registration #1 | 2019-09-30 | 19 mi      |
|-----------------|------------|------------|
| Registration #2 |            | 11.777 est |
| Registration #3 |            | 11.777 esi |
| Registration #4 |            | 11.777 est |
| Registration #5 |            | 11.777 mi  |
| Registration #6 |            | 10.317 est |