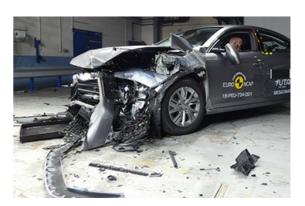

# Safety ratings

| NCAP rating    | ****            |
|----------------|-----------------|
| Adult          | 96%             |
| Children       | 86%             |
| Pedestrian     | 71%             |
| Safety systems | 79%             |
| Overall rating | 85%             |
| Video          | see crash video |