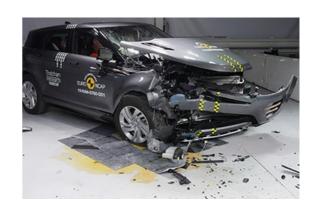

Mileage registrations

1

Registration #1

More info >

CarCheck.co.uk page 7/8

BU69UZB report date: 2024-03-29

Safety ratings

| NCAP rating    | ****            |
|----------------|-----------------|
| Adult          | 94%             |
| Children       | 87%             |
| Pedestrian     | 72%             |
| Safety systems | 73%             |
| Overall rating | 84%             |
| Video          | see crash video |