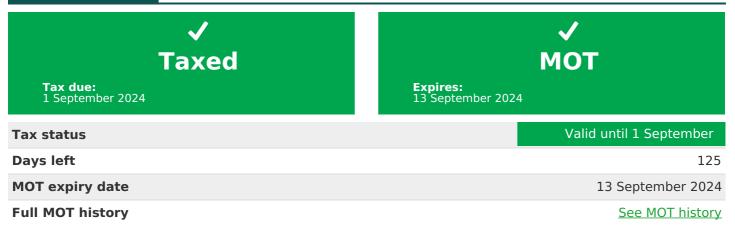

## MOT history

| MOT expiry date    | 2024-09-13 |
|--------------------|------------|
| MOT pass rate      | 80 %       |
| MOT passed         | 8          |
| Failed MOT tests   | 2          |
| Total advice items | 6          |
| Total items failed | 3          |

Tax & MOT check