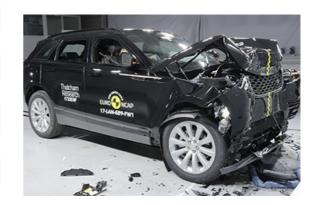

# Safety ratings

| NCAP rating    | ****            |
|----------------|-----------------|
| Adult          | 93%             |
| Children       | 85%             |
| Pedestrian     | 74%             |
| Safety systems | 72%             |
| Overall rating | 83%             |
| Video          | see crash video |