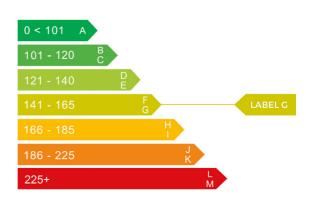

## Engine & fuel consumption

| Power                   | 132 kW / 180 HP / 178 BHP |
|-------------------------|---------------------------|
| Max. torque             | 430 Nm at 1.500 rpm       |
| Engine capacity         | 1.999 сс                  |
| Cylinders               | 4                         |
| Fuel type               | Diesel                    |
| Consumption city        | 34.1 mpg                  |
| Consumption extra urban | 43.6 mpg                  |
| Consumption combined    | 42.2 mpg                  |
| CO2 emission            | 157 g/km                  |
| CO2 label               | G                         |