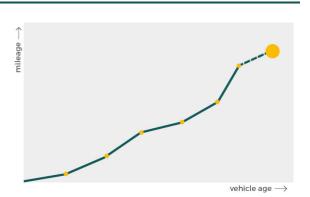

# Mileage check

Registration #14

| Odometer                   | In miles   |
|----------------------------|------------|
| Mileage registrations      | 14         |
| First mileage registration | 2013-12-17 |
| Last registration          | 2023-11-23 |
| Complete history           | See info   |

| Registration #2       2016-12-22       42.272 mi         Registration #3       2017-12-21       57.783 mi         Registration #4       2017-12-21       57.783 mi         Registration #5       2018-12-19       71.243 mi         Registration #6       2019-12-19       79.640 mi         Registration #7       2020-12-14       83.361 mi         Registration #8         Registration #9         Registration #10         Registration #11         Registration #12         Registration #13                                                                                                                                                                                                                                                                                                                                                                                                                                                                                                                                                                                                                                                                                                                                                                                                                                                                                                                                                                                                                                                                                                                                                                                                                                                                                                                                                                                                                                                                    | Registration #1  | 2013-12-17 | 8 mi      |
|----------------------------------------------------------------------------------------------------------------------------------------------------------------------------------------------------------------------------------------------------------------------------------------------------------------------------------------------------------------------------------------------------------------------------------------------------------------------------------------------------------------------------------------------------------------------------------------------------------------------------------------------------------------------------------------------------------------------------------------------------------------------------------------------------------------------------------------------------------------------------------------------------------------------------------------------------------------------------------------------------------------------------------------------------------------------------------------------------------------------------------------------------------------------------------------------------------------------------------------------------------------------------------------------------------------------------------------------------------------------------------------------------------------------------------------------------------------------------------------------------------------------------------------------------------------------------------------------------------------------------------------------------------------------------------------------------------------------------------------------------------------------------------------------------------------------------------------------------------------------------------------------------------------------------------------------------------------------|------------------|------------|-----------|
| Registration #4       2017-12-21       57.783 mi         Registration #5       2018-12-19       71.243 mi         Registration #6       2019-12-19       79.640 mi         Registration #7       2020-12-14       83.361 mi         Registration #8         Registration #9         Registration #10         Registration #11         Registration #12                                                                                                                                                                                                                                                                                                                                                                                                                                                                                                                                                                                                                                                                                                                                                                                                                                                                                                                                                                                                                                                                                                                                                                                                                                                                                                                                                                                                                                                                                                                                                                                                               | Registration #2  | 2016-12-22 | 42.272 mi |
| Registration #5       2018-12-19       71.243 mi         Registration #6       2019-12-19       79.640 mi         Registration #7       2020-12-14       83.361 mi         Registration #8         Registration #9         Registration #10         Registration #11         Registration #12                                                                                                                                                                                                                                                                                                                                                                                                                                                                                                                                                                                                                                                                                                                                                                                                                                                                                                                                                                                                                                                                                                                                                                                                                                                                                                                                                                                                                                                                                                                                                                                                                                                                        | Registration #3  | 2017-12-21 | 57.783 mi |
| Registration #6       2019-12-19       79.640 mi         Registration #7       2020-12-14       83.361 mi         Registration #8         Registration #9       Property of the prop | Registration #4  | 2017-12-21 | 57.783 mi |
| Registration #7  2020-12-14  83.361 mi  Registration #8  Registration #9  Registration #10  Registration #11  Registration #12                                                                                                                                                                                                                                                                                                                                                                                                                                                                                                                                                                                                                                                                                                                                                                                                                                                                                                                                                                                                                                                                                                                                                                                                                                                                                                                                                                                                                                                                                                                                                                                                                                                                                                                                                                                                                                       | Registration #5  | 2018-12-19 | 71.243 mi |
| Registration #8  Registration #9  Registration #10  Registration #11  Registration #12                                                                                                                                                                                                                                                                                                                                                                                                                                                                                                                                                                                                                                                                                                                                                                                                                                                                                                                                                                                                                                                                                                                                                                                                                                                                                                                                                                                                                                                                                                                                                                                                                                                                                                                                                                                                                                                                               | Registration #6  | 2019-12-19 | 79.640 mi |
| Registration #9 Registration #10 Registration #11 Registration #12                                                                                                                                                                                                                                                                                                                                                                                                                                                                                                                                                                                                                                                                                                                                                                                                                                                                                                                                                                                                                                                                                                                                                                                                                                                                                                                                                                                                                                                                                                                                                                                                                                                                                                                                                                                                                                                                                                   | Registration #7  | 2020-12-14 | 83.361 mi |
| Registration #10 Registration #11 Registration #12                                                                                                                                                                                                                                                                                                                                                                                                                                                                                                                                                                                                                                                                                                                                                                                                                                                                                                                                                                                                                                                                                                                                                                                                                                                                                                                                                                                                                                                                                                                                                                                                                                                                                                                                                                                                                                                                                                                   | Registration #8  |            | 11.177 es |
| Registration #11 Registration #12                                                                                                                                                                                                                                                                                                                                                                                                                                                                                                                                                                                                                                                                                                                                                                                                                                                                                                                                                                                                                                                                                                                                                                                                                                                                                                                                                                                                                                                                                                                                                                                                                                                                                                                                                                                                                                                                                                                                    | Registration #9  |            | 11.777 es |
| Registration #12                                                                                                                                                                                                                                                                                                                                                                                                                                                                                                                                                                                                                                                                                                                                                                                                                                                                                                                                                                                                                                                                                                                                                                                                                                                                                                                                                                                                                                                                                                                                                                                                                                                                                                                                                                                                                                                                                                                                                     | Registration #10 |            | 11.177 es |
|                                                                                                                                                                                                                                                                                                                                                                                                                                                                                                                                                                                                                                                                                                                                                                                                                                                                                                                                                                                                                                                                                                                                                                                                                                                                                                                                                                                                                                                                                                                                                                                                                                                                                                                                                                                                                                                                                                                                                                      | Registration #11 |            | 11.177 mi |
| Registration #13                                                                                                                                                                                                                                                                                                                                                                                                                                                                                                                                                                                                                                                                                                                                                                                                                                                                                                                                                                                                                                                                                                                                                                                                                                                                                                                                                                                                                                                                                                                                                                                                                                                                                                                                                                                                                                                                                                                                                     | Registration #12 |            |           |
|                                                                                                                                                                                                                                                                                                                                                                                                                                                                                                                                                                                                                                                                                                                                                                                                                                                                                                                                                                                                                                                                                                                                                                                                                                                                                                                                                                                                                                                                                                                                                                                                                                                                                                                                                                                                                                                                                                                                                                      | Registration #12 |            |           |