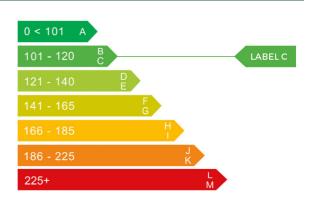

## Engine & fuel consumption

| Power                   | 115 BHP             |
|-------------------------|---------------------|
| Max. torque             | 270 Nm at 1.750 rpm |
| Engine capacity         | 1.560 cc            |
| Cylinders               | 4                   |
| Fuel type               | Diesel              |
| Consumption city        | 55.4 mpg            |
| Consumption extra urban | 72.4 mpg            |
| Consumption combined    | 65.7 mpg            |
| CO2 emission            | 113 g/km            |
| CO2 label               | С                   |