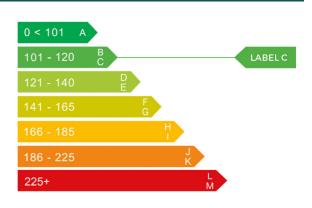

### Engine & fuel consumption

| Power                   | 74 BHP              |
|-------------------------|---------------------|
| Max. torque             | 195 Nm at 2.200 rpm |
| Engine capacity         | 1.390 сс            |
| Cylinders               | 3                   |
| Fuel type               | Diesel              |
| Consumption city        | 50.4 mpg            |
| Consumption extra urban | 80.7 mpg            |
| Consumption combined    | 65.7 mpg            |
| CO2 emission            | 116 g/km            |
| CO2 label               | С                   |