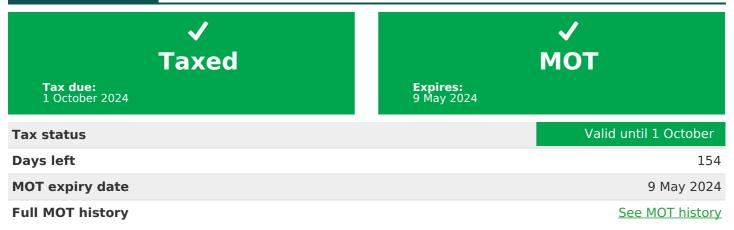

# MOT history

| MOT expiry date    | 2024-05-09 |
|--------------------|------------|
| MOT pass rate      | 71 %       |
| MOT passed         | 12         |
| Failed MOT tests   | 5          |
| Total advice items | 34         |
| Total items failed | 4          |

YSO8WXW report date: 2024-03-29

Tax & MOT check