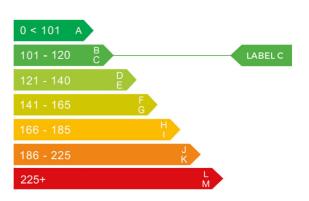

## Engine & fuel consumption

| Power                                | 89 BHP              |  |
|--------------------------------------|---------------------|--|
| Max. torque                          | 215 Nm at 1.750 rpm |  |
| Engine capacity                      | 1.560 cc            |  |
| Cylinders                            | 4                   |  |
| Fuel type                            | Diesel              |  |
| Consumption city                     | 49.6 mpg            |  |
| Consumption extra urban              | 76.4 mpg            |  |
| <b>Consumption combined</b> 64.2 mpg |                     |  |
| CO2 emission                         | 117 g/km            |  |
| CO2 label                            | С                   |  |

| Vehicle class                           | 49             |
|-----------------------------------------|----------------|
| Band                                    | С              |
| Single payment (12 months)              | £ 35,00,-      |
| Single six month payment                | Not applicable |
| Total payable by 12 monthly instalments | £ 36,75,-      |