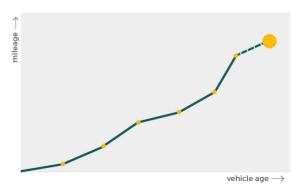

# Mileage check

| Odometer                   | In miles   |
|----------------------------|------------|
| Mileage registrations      | 17         |
| First mileage registration | 2010-02-13 |
| Last registration          | 2023-11-22 |
| Complete history           | See info   |

| Registration #1  | 2010-02-13 | 11 mi      |
|------------------|------------|------------|
| Registration #2  | 2013-01-11 | 20.582 mi  |
| Registration #3  | 2014-01-11 | 26.262 mi  |
| Registration #4  | 2014-12-30 | 32.954 mi  |
| Registration #5  | 2014-12-30 | 32.955 mi  |
| Registration #6  | 2016-01-09 | 38.660 mi  |
| Registration #7  | 2017-01-07 | 43.812 mi  |
| Registration #8  | 2017-12-30 | 49.848 mi  |
| Registration #9  | 2018-12-05 | 55.067 mi  |
| Registration #10 |            | 11.777 esi |
| Registration #11 |            | 11.777 mi  |
| Registration #12 |            | 11.777 esi |
| Registration #13 |            | 11.777 mi  |
| Registration #14 |            | 11.777 esi |
| Registration #15 |            | 11.777 mi  |
| Registration #16 |            | 11.777 est |
| Registration #17 |            | 11.777 mi  |
|                  |            |            |