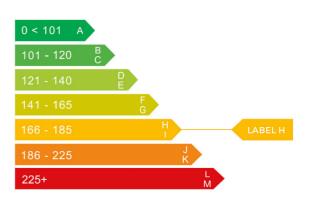

### Engine & fuel consumption

| Power                   | 90 BHP              |
|-------------------------|---------------------|
| Max. torque             | 133 Nm at 3.250 rpm |
| Engine capacity         | 1.587 cc            |
| Cylinders               | 4                   |
| Fuel type               | Petrol              |
| Consumption city        | 33.2 mpg            |
| Consumption extra urban | 53.3 mpg            |
| Consumption combined    | 43.5 mpg            |
| CO2 emission            | 166 g/km            |
| CO2 label               | Н                   |

| Vehicle class                           | 48         |
|-----------------------------------------|------------|
| Band                                    | Н          |
| Single payment (12 months)              | £ 290,00,- |
| Single six month payment                | £ 159,50,- |
| Total payable by 12 monthly instalments | £ 304,50,- |