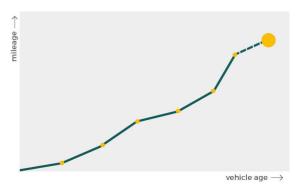

# Mileage check

| Odometer                   | In miles   |
|----------------------------|------------|
| Mileage registrations      | 14         |
| First mileage registration | 2005-03-31 |
| Last registration          | 2019-11-16 |
| Complete history           | See info   |

| Registration #1                                         | 2005-03-31 | 11 mi                                                                                          |
|---------------------------------------------------------|------------|------------------------------------------------------------------------------------------------|
| Registration #2                                         | 2008-10-18 | 36.035 mi                                                                                      |
| Registration #3                                         | 2009-10-09 | 44.090 mi                                                                                      |
| Registration #4                                         | 2010-10-09 | 56.241 mi                                                                                      |
| Registration #5                                         | 2011-10-13 | 70.246 mi                                                                                      |
| Registration #6                                         | 2011-10-14 | 70.246 mi                                                                                      |
| Registration #7                                         | 2013-06-28 | 80.512 mi                                                                                      |
|                                                         |            |                                                                                                |
| Registration #8                                         |            | 10.200 est                                                                                     |
| Registration #8<br>Registration #9                      |            | 11.777 es                                                                                      |
| -                                                       |            | 01,000 est<br>01,000 est<br>01,000 est                                                         |
| Registration #9                                         |            | 01,000 est<br>01,000 est<br>01,000 est<br>01,000 est                                           |
| Registration #9<br>Registration #10                     |            | 01,000 est<br>01,000 est<br>01,000 est<br>01,000 est<br>01,000 est                             |
| Registration #9<br>Registration #10<br>Registration #11 |            | 01,000 est<br>01,000 est<br>01,000 est<br>01,000 est<br>01,000 est<br>01,000 est<br>01,000 est |