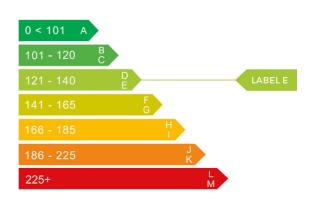

# Engine & fuel consumption

| Power                   | 130 BHP             |
|-------------------------|---------------------|
| Max. torque             | 320 Nm at 1.750 rpm |
| Engine capacity         | 1.598 сс            |
| Cylinders               | 4                   |
| Fuel type               | Diesel              |
| Consumption city        | 48.7 mpg            |
| Consumption extra urban | 61.4 mpg            |
| Consumption combined    | 55.4 mpg            |
| CO2 emission            | 133 g/km            |
| CO2 label               | E                   |