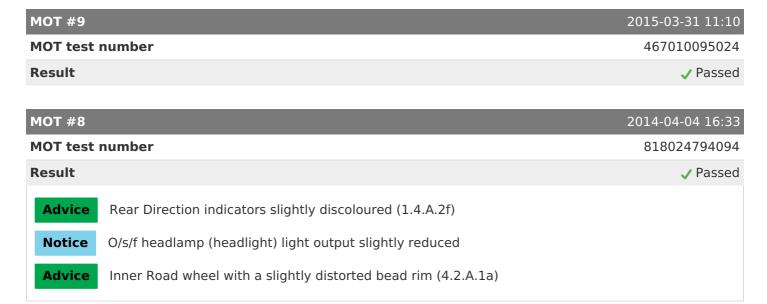

CarCheck.co.uk page 6/15

report date: 2024-03-29

| MOT #7                                                                | 2014-04-04 15:46 |
|-----------------------------------------------------------------------|------------------|
| MOT test number                                                       | 129774194088     |
| Result                                                                | <b>X</b> Failed  |
| Notice O/s/f headlamp (headlight) light output slightly reduced       |                  |
| Fail Nearside Rear Tyre has ply or cords exposed (4.1.D.1b)           |                  |
| Advice Inner Road wheel with a slightly distorted bead rim (4.2.A.1a) |                  |
| Advice Rear Direction indicators slightly discoloured (1.4.A.2f)      |                  |