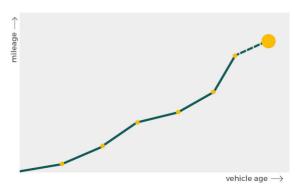

# Mileage check

| Odometer                   | In miles   |
|----------------------------|------------|
| Mileage registrations      | 21         |
| First mileage registration | 2007-04-11 |
| Last registration          | 2023-01-07 |
| Complete history           | See info   |

| Registration #1  | 2007-04-11 | 19 mi      |
|------------------|------------|------------|
| Registration #2  | 2010-03-10 | 25.465 mi  |
| Registration #3  | 2011-03-09 | 39.834 mi  |
| Registration #4  | 2012-03-12 | 59.938 mi  |
| Registration #5  | 2012-05-30 | 60.963 mi  |
| Registration #6  | 2013-05-10 | 67.445 mi  |
| Registration #7  | 2013-05-15 | 67.564 mi  |
| Registration #8  | 2014-06-05 | 73.613 mi  |
| Registration #9  | 2014-06-10 | 73.618 mi  |
| Registration #10 | 2016-01-21 | 82.300 mi  |
| Registration #11 | 2016-01-22 | 82.412 mi  |
| Registration #12 |            | 11.777 esi |
| Registration #13 |            | 11.777 mi  |
| Registration #14 |            | 11.777 esi |
| Registration #15 |            | 11.777 mi  |
| Registration #16 |            | 11.777 esi |
| Registration #17 |            | 11.777 mi  |
| Registration #18 |            | 11.777 esi |
| Registration #19 |            | 0.200 mi   |
| Registration #20 |            | 11.777 est |
| Registration #21 |            | 11.777 mi  |