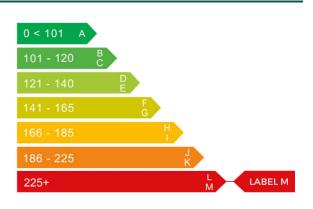

# Engine & fuel consumption

| Power                   | 229 BHP             |
|-------------------------|---------------------|
| Max. torque             | 500 Nm at 1.750 rpm |
| Engine capacity         | 2.967 cc            |
| Cylinders               | 6                   |
| Fuel type               | Diesel              |
| Consumption city        | 19.3 mpg            |
| Consumption extra urban | 34.0 mpg            |
| Consumption combined    | 26.9 mpg            |
| CO2 emission            | 279 g/km            |
| CO2 label               | М                   |