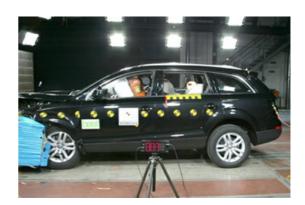

# Safety ratings

**NCAP** rating

Video

see crash video

| Dimensions & weight               |                  |
|-----------------------------------|------------------|
| Width                             | 1983 mm          |
| Height                            | 1737 mm          |
| Length                            | 5086 mm          |
| Wheel base                        | 3002 mm          |
| Kerb weight                       | 2325 kg          |
| Max. allowed weight               | 3120 kg          |
| Additional information            |                  |
| Fuel tank capacity                | 100              |
| Fuel delivery                     | Direct Injection |
| Number of doors                   | 5                |
| Number of seats<br>CarCheck.co.uk | 7 page 16/16     |