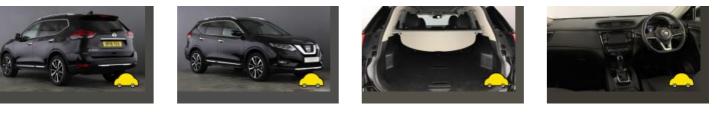

### General information

| Make                | NISSAN                    |
|---------------------|---------------------------|
| Model               | X-TRAIL DCI TEKNA XTRONIC |
| Colour              | Black                     |
| Year of manufacture | 2018                      |
| Top speed           | 112 mph                   |
| Gearbox             | 6 speed CVT               |