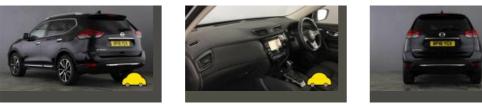

### General information

| Make                | NISSAN                    |
|---------------------|---------------------------|
| Model               | X-TRAIL DCI TEKNA XTRONIC |
| Colour              | Black                     |
| Year of manufacture | 2018                      |
| Top speed           | 112 mph                   |
| Gearbox             | 6 speed CVT               |