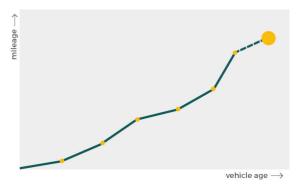

## Mileage check

| In miles   |
|------------|
| 8          |
| 2018-05-31 |
| 2023-07-31 |
| See info   |
|            |

| Registration #1 | 2018-05-31 | 20 mi      |
|-----------------|------------|------------|
| Registration #2 | 2021-05-14 | 11.620 mi  |
| Registration #3 |            | 11.777 mi  |
| Registration #4 |            | 11.777 esi |
| Registration #5 |            | 11.777 mi  |
| Registration #6 |            | 11.777 esi |
| Registration #7 |            | 11.777 mi  |
| Registration #8 |            | 11.777 esi |