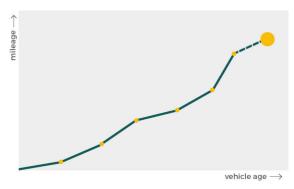

# Mileage check

| Odometer                   | In miles   |
|----------------------------|------------|
| Mileage registrations      | 19         |
| First mileage registration | 2010-06-29 |
| Last registration          | 2024-04-02 |
| Complete history           | See info   |

| Registration #1  | 2010-06-29 | 20 mi      |
|------------------|------------|------------|
| Registration #2  | 2013-06-26 | 20.056 mi  |
| Registration #3  | 2014-05-27 | 25.537 mi  |
| Registration #4  | 2015-03-23 | 30.633 mi  |
| Registration #5  | 2016-02-18 | 35.134 mi  |
| Registration #6  | 2017-02-01 | 39.206 mi  |
| Registration #7  | 2017-02-01 | 39.208 mi  |
| Registration #8  | 2018-01-11 | 44.402 mi  |
| Registration #9  | 2018-12-13 | 47.781 mi  |
| Registration #10 | 2018-12-15 | 47.782 mi  |
| Registration #11 |            | 11.777 est |
| Registration #12 |            | 11.227 est |
| Registration #13 |            | 11.227 est |
| Registration #14 |            | 11.227 est |
| Registration #15 |            | 11.777 est |
| Registration #16 |            | 11.227 est |
| Registration #17 |            | 11.777 est |
| Registration #18 |            | 11.377 est |
| Registration #19 |            | 11.227 mi  |