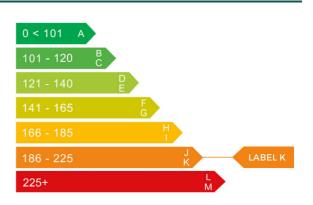

## Engine & fuel consumption

| Power                   | 178 BHP              |  |  |
|-------------------------|----------------------|--|--|
| Max. torque             | 400 Nm at 2.000 rpm  |  |  |
| Engine capacity         | 1.968 cc             |  |  |
| Cylinders               | 4                    |  |  |
| Fuel type               | Diesel               |  |  |
| Consumption city        | 29.7 mpg             |  |  |
| Consumption extra urban | 44.1 mpg<br>37.7 mpg |  |  |
| Consumption combined    |                      |  |  |
| CO2 emission            | 205 g/km             |  |  |
| CO2 label               | К                    |  |  |