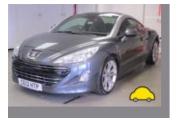

## General information

| Make                | PEUGEOT                 |
|---------------------|-------------------------|
| Model               | 207 CC ACTIVE CC ACTIVE |
| Colour              | -                       |
| Year of manufacture | -                       |
| Top speed           | 119 mph                 |
| 0 - 60 mph          | 10.7 seconds            |
| Gearbox             | 5 speed Manual          |