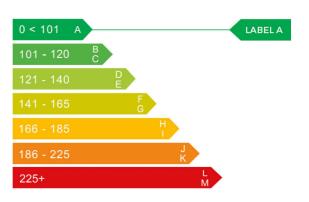

### Engine & fuel consumption

| Power                   | 68 BHP             |
|-------------------------|--------------------|
| Max. torque             | 93 Nm at 3.600 rpm |
| Engine capacity         | 998 cc             |
| Cylinders               | 3                  |
| Fuel type               | Petrol             |
| Consumption city        | 55.4 mpg           |
| Consumption extra urban | 74.3 mpg           |
| Consumption combined    | 65.7 mpg           |
| CO2 emission            | 99 g/km            |
| CO2 label               | А                  |