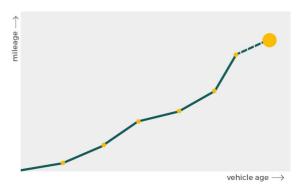

# Mileage check

| Odometer                   | In miles        |
|----------------------------|-----------------|
| Mileage registrations      | 12              |
| First mileage registration | 2012-05-30      |
| Last registration          | 2023-10-02      |
| Complete history           | <u>See info</u> |

| Registration #1                    | 2012-05-30 | 13 mi                                                              |
|------------------------------------|------------|--------------------------------------------------------------------|
| Registration #2                    | 2015-06-03 | 14.819 mi                                                          |
| Registration #3                    | 2016-05-12 | 20.310 mi                                                          |
| Registration #4                    | 2017-05-25 | 27.221 mi                                                          |
| Registration #5                    | 2018-05-14 | 33.150 mi                                                          |
| Registration #6                    | 2019-05-28 | 38.115 mi                                                          |
|                                    |            |                                                                    |
| Registration #7                    |            | 11.777 mi                                                          |
| Registration #7<br>Registration #8 |            | 10.000 est                                                         |
| -                                  |            | 01.000 est<br>01.000 est<br>01.000 est                             |
| Registration #8                    |            | 00.000 est<br>0.000 est<br>00.000 est<br>00.000 est                |
| Registration #8<br>Registration #9 |            | 01.000 460<br>01.000 460<br>01.000 460<br>01.000 460<br>01.000 460 |