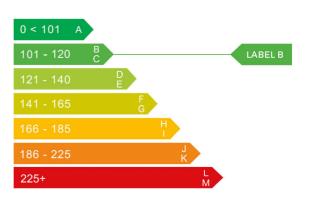

#### Engine & fuel consumption

| Power                   | 134 BHP             |
|-------------------------|---------------------|
| Max. torque             | 300 Nm at 2.500 rpm |
| Engine capacity         | 1.582 cc            |
| Cylinders               | 4                   |
| Fuel type               | Diesel              |
| Consumption city        | 61.4 mpg            |
| Consumption extra urban | 72.4 mpg            |
| Consumption combined    | 67.3 mpg            |
| CO2 emission            | 109 g/km            |
| CO2 label               | В                   |