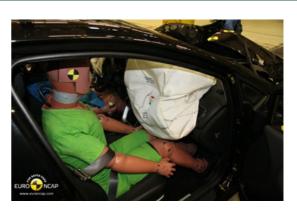

## Safety ratings

| NCAP rating    | ****            |
|----------------|-----------------|
| Adult          | 89%             |
| Children       | 88%             |
| Pedestrian     | 61%             |
| Safety systems | 86%             |
| Overall rating | 83%             |
| Video          | see crash video |