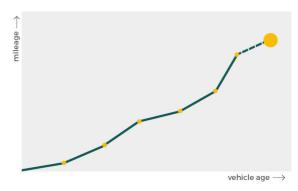

## Mileage check

| Odometer                   | In miles        |
|----------------------------|-----------------|
| Mileage registrations      | 7               |
| First mileage registration | 2016-09-30      |
| Last registration          | 2023-05-09      |
| Complete history           | <u>See info</u> |

| Registration #1 | 2016-09-30 | 15 mi      |
|-----------------|------------|------------|
| Registration #2 | 2019-09-26 | 9.627 mi   |
| Registration #3 | 2020-09-01 | 11.372 mi  |
| Registration #4 | 2021-06-01 | 18.149 mi  |
| Registration #5 |            | 11.777 mi  |
| Registration #6 |            | 11.777 est |
| Registration #7 |            | 11.777 mi  |