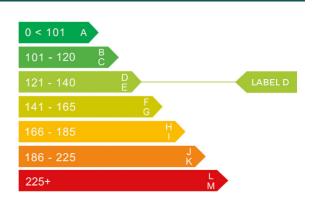

### Engine & fuel consumption

| Power                   | 139 BHP             |
|-------------------------|---------------------|
| Max. torque             | 340 Nm at 1.750 rpm |
| Engine capacity         | 1.685 cc            |
| Cylinders               | 4                   |
| Fuel type               | Diesel              |
| Consumption city        | 53.3 mpg            |
| Consumption extra urban | 62.8 mpg            |
| Consumption combined    | 58.9 mpg            |
| CO2 emission            | 127 g/km            |
| CO2 label               | D                   |