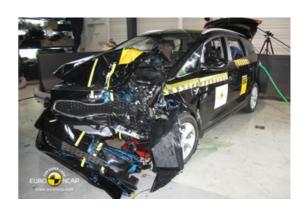

# Safety ratings

| NCAP rating    | ****            |
|----------------|-----------------|
| Adult          | 94%             |
| Children       | 76%             |
| Pedestrian     | 64%             |
| Safety systems | 81%             |
| Overall rating | 83%             |
| Video          | see crash video |