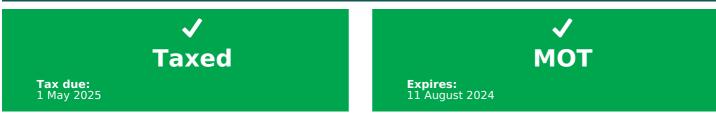

## Tax & MOT check

| Tax status       | Valid until 1 May |
|------------------|-------------------|
| Days left        | 367               |
| MOT expiry date  | 11 August 2024    |
| Full MOT history | See MOT history   |