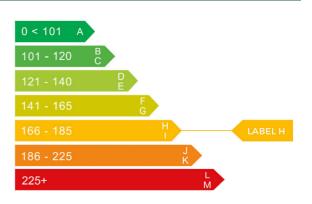

### Engine & fuel consumption

| Power                   | 105 BHP             |
|-------------------------|---------------------|
| Max. torque             | 148 Nm at 4.500 rpm |
| Engine capacity         | 1.595 cc            |
| Cylinders               | 4                   |
| Fuel type               | Petrol              |
| Consumption city        | 29.7 mpg            |
| Consumption extra urban | 49.6 mpg            |
| Consumption combined    | 39.8 mpg            |
| CO2 emission            | 168 g/km            |
| CO2 label               | Н                   |

### Tax calculation

| Vehicle class                           | 48         |
|-----------------------------------------|------------|
| Band                                    | н          |
| Single payment (12 months)              | £ 290,00,- |
| Single six month payment                | £ 159,50,- |
| Total payable by 12 monthly instalments | £ 304,50,- |