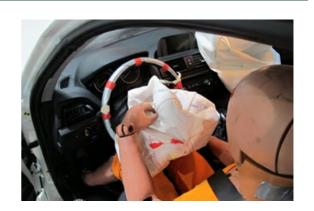

## Safety ratings

| NCAP rating    | ****            |
|----------------|-----------------|
| Adult          | 91%             |
| Children       | 83%             |
| Pedestrian     | 63%             |
| Safety systems | 86%             |
| Overall rating | 83%             |
| Video          | see crash video |