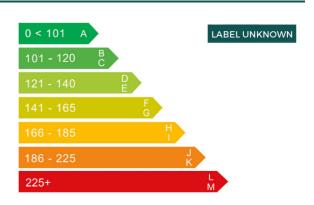

## Engine & fuel consumption

| Power                | 394 BHP             |
|----------------------|---------------------|
| Max. torque          | 550 Nm at 2.000 rpm |
| Cylinders            | 6                   |
| Fuel type            | Petrol              |
| Consumption combined | 26.4 mpg            |